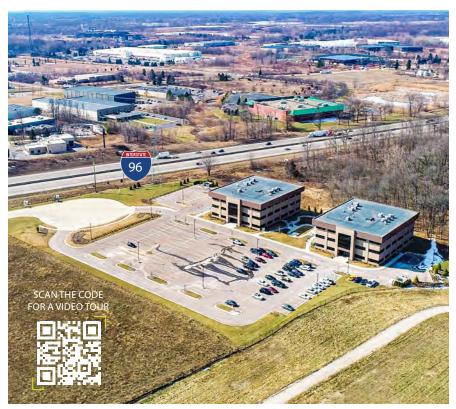

## PROPERTY HIGHLIGHTS

Boasting 36,000 SF of space across three floors, 38000 Assembly Park Drive is the perfect combination of modern office space and excellent access. Located just a half mile from I-96, this newly constructed building is close to retail and restaurants while providing a scenic setting.

New construction

Up to 25,000 SF available

One move in ready suite available on the ground floor

High-end building with beautiful finishes

Scenic setting with wooded views

Excellent Interstate access

Nearby shopping and restaurants

Prominent highway signage for full building user

Lease rate: \$17.75/SF, NNN