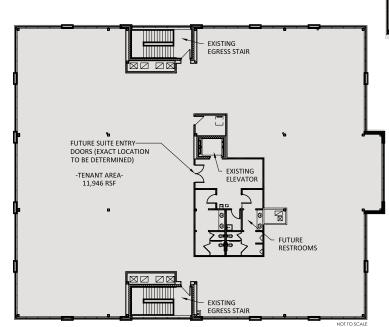

## **2ND FLOOR** 10,653 RSF TENANT AREA

**3RD FLOOR** 11,946 RSF TENANT AREA

NEAL WARLING +1 734 769 3201 neal.warling@am.jll.com KELLY FISHER +1 734 769 3203 kelly.fisher@am.jll.com

Jones Lang LaSalle Michigan, LLC., a licensed real estate broker in 48 states +1 734 769 3200 | 24 Frank Lloyd Wright Drive, Suite J4200, Ann Arbor, Michigan 48105