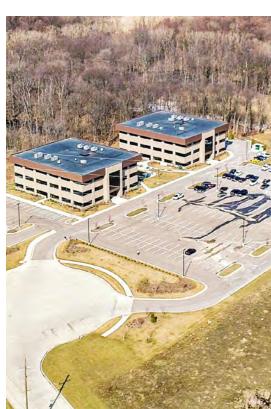

## PROPERTY HIGHLIGHTS

Boasting 36,000 SF of space across three floors, 38000 Assembly Park Drive is the perfect combination of modern office space and excellent access. Located just a half mile from I-96, this newly constructed building is close to retail and restaurants while providing a scenic setting.

New construction

Up to 25,000 SF available

One move in ready suite available on the ground floor

High-end building with beautiful finishes

Scenic setting with wooded views

Excellent Interstate access

Nearby shopping and restaurants