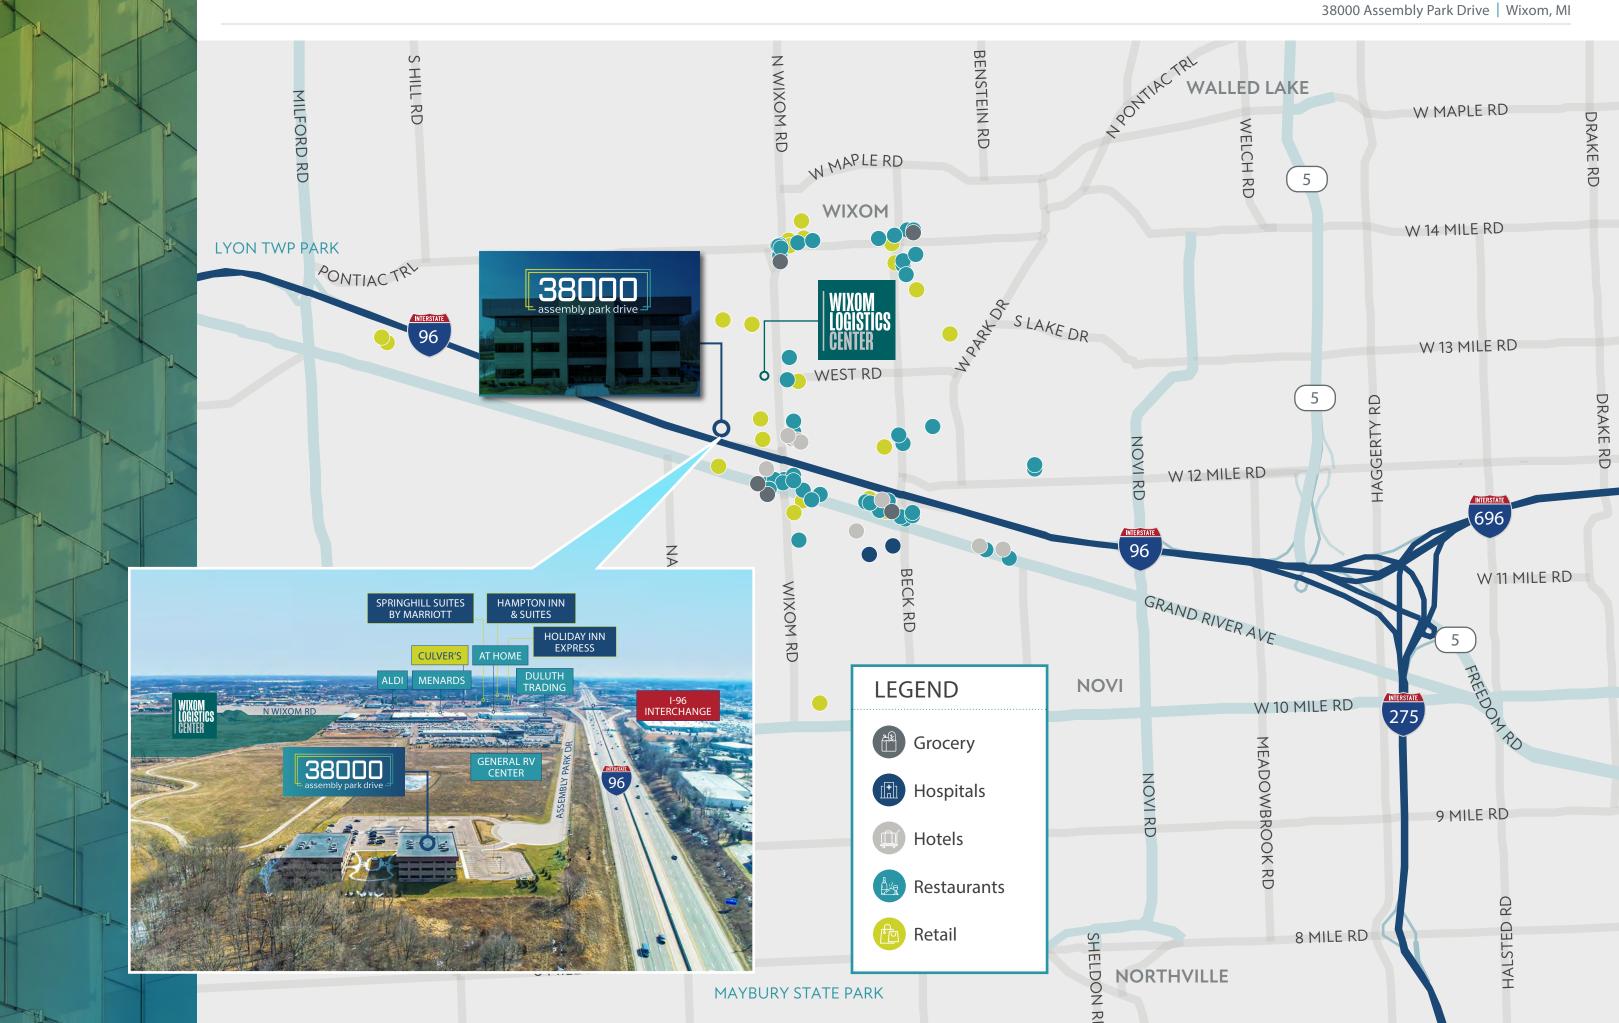

## PROPERTY HIGHLIGHTS

Boasting 36,000 SF of space across three floors, 38000 Assembly Park Drive is the perfect combination of modern office space and excellent access. Located just a half mile from I-96, this newly constructed building is close to retail and restaurants while providing a scenic setting.

New construction

Up to 25,000 SF available

One move in ready suite available on the ground floor

High-end building with beautiful finishes

Scenic setting with wooded views

Excellent Interstate access

Nearby shopping and restaurants

Prominent highway signage for full building user

Lease rate: \$17.75/SF, NNN