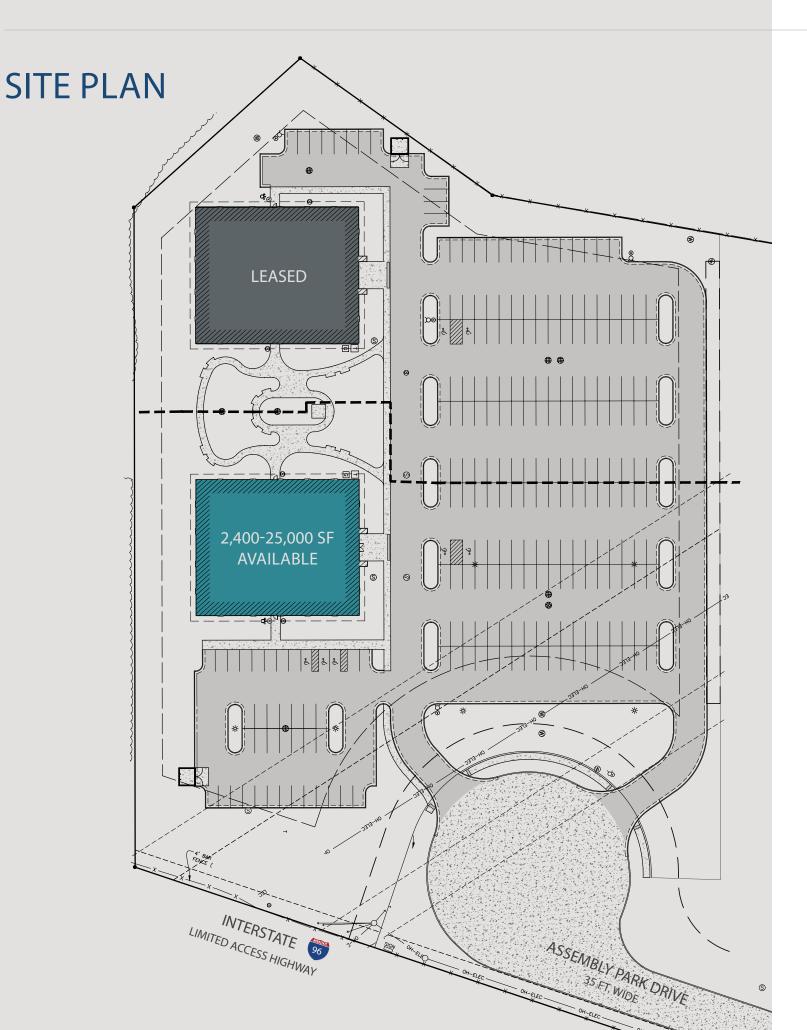

## **FLOOR PLANS**

## **1ST FLOOR**

2,458 RSF TENANT AREA

ATRIUM -OPEN TO BELOW:

FUTURE SUITE ENTRY——DOORS (EXACT LOCATION TO BE DETERMINED)

-TENANT AREA -10,653 RSF

## **2ND FLOOR** 10,653 RSF TENANT AREA

**3RD FLOOR** 11,946 RSF TENANT AREA

NEAL WARLING +1 734 769 3201 neal.warling@am.jll.com KELLY FISHER +1 734 769 3203 kelly.fisher@am.jll.com

Jones Lang LaSalle Michigan, LLC., a licensed real estate broker in 48 states +1 734 769 3200 | 24 Frank Lloyd Wright Drive, Suite J4200, Ann Arbor, Michigan 48105