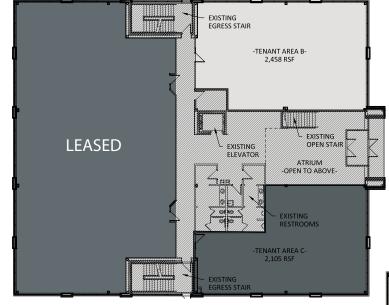

## **1ST FLOOR**

2,458 RSF TENANT AREA

ATRIUM -OPEN TO BELOW:

FUTURE SUITE ENTRY——DOORS (EXACT LOCATION TO BE DETERMINED)

-TENANT AREA -10,653 RSF